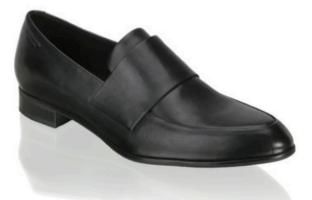

### Where to buy?

Humanic – Vagabond – €99.95

To be worn with black, regular height socks or black tights/stockings.