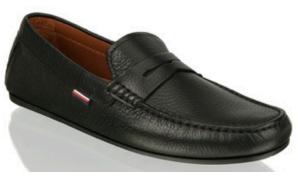

### What to wear - Boys

Here are some examples of appropriate footwear for boys. You will find plenty of similar suitable options in stores such as <u>Mass</u>, <u>Humanic</u>, <u>CCC</u>, <u>Deichmann</u>, <u>Geox</u> and other smaller boutique stores.

- Fully leather
- Elegant
- Laced
- Black sole
- No logo

#### Where to buy?

Mass – Rieker – €70.39

To be worn with black, regular height socks.

- ✓ Fully leather
- Elegant
- Laced
- Black sole
- No logo