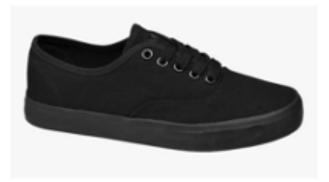

### What NOT to wear - Boys

X Brown sole is not permitted.

X Not laced, therefore unsuitable.

- X Fashion sneakers are not permitted, regardless of the black colour.
- **X** Too casual for our requirements.
- X Not leather, therefore unsuitable.