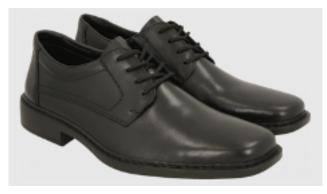

### What to wear - Boys

Here are some examples of appropriate footwear for boys. You will find plenty of similar suitable options in stores such as <u>Mass</u>, <u>Humanic</u>, <u>CCC</u>, <u>Deichmann</u>, <u>Geox</u> and other smaller boutique stores.

- Fully leather
- Elegant
- Laced
- Black sole
- No logo

#### Where to buy?

Mass – Rieker – €70.39

To be worn with black, regular height socks.

- ✓ Fully leather
- Elegant
- Laced
- Black sole
- No logo