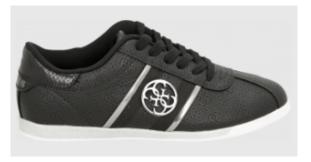

### What NOT to wear - Girls

- X Fashion sneakers are not permitted, regardless of the black colour.
- X White sole, therefore unsuitable.
- X Large logo, therefore unsuitable.
- **X** Too casual for our requirements.