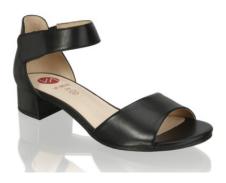

### Where to buy?

Humanic – Vagabond – €99.95

To be worn with black, regular height socks or black tights/stockings.