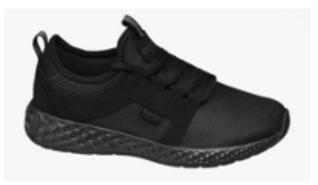

### What NOT to wear - Boys

X Brown sole is not permitted.

X Not laced, therefore unsuitable.

- X Fashion sneakers are not permitted, regardless of the black colour.
- **X** Too casual for our requirements.
- X Not leather, therefore unsuitable.