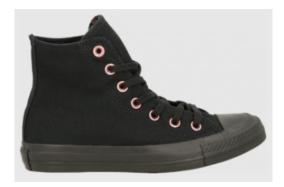

X White sole, therefore unsuitable.

- X Not leather, therefore unsuitable.
- X Too casual for our requirements.
- X Pink eyelets, therefore unsuitable.

- X Open toe shoes are unsuitable.
- X Not leather, therefore unsuitable.