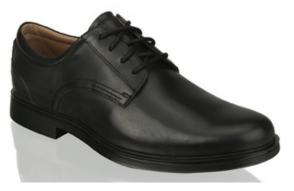

### What to wear - Boys

Here are some examples of appropriate footwear for boys. You will find plenty of similar suitable options in stores such as <u>Mass</u>, <u>Humanic</u>, <u>CCC</u>, <u>Deichmann</u>, <u>Geox</u> and other smaller boutique stores.

#### Where to buy?

Humanic – Clarks – €110.00

To be worn with black, regular height socks.