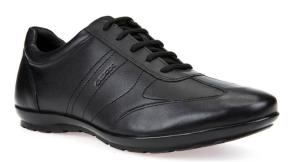

### What to wear - Boys

Here are some examples of appropriate footwear for boys. You will find plenty of similar suitable options in stores such as <u>Mass</u>, <u>Humanic</u>, <u>CCC</u>, <u>Deichmann</u>, <u>Geox</u> and other smaller boutique stores.

### Where to buy?

Geox - €106.00

To be worn with black, regular height socks.

- ✓ Fully leather
- Elegant
- Laced
- ✓ Black sole
- No logo