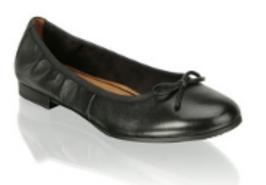

### What to wear - Girls

Here are some examples of appropriate footwear for girls. You will find plenty of similar suitable options in stores such as <u>Mass</u>, <u>Humanic</u>, <u>CCC</u>, <u>Deichmann</u>, <u>Geox</u> and other smaller boutique stores.

- ✓ Fully leather
- Elegant
- Closed toe
- 🗸 Flat
- Black sole
- No logo

#### Where to buy?

Humanic – Tamaris – €54.95

To be worn with black, regular height socks or black tights/stockings.

- ✓ Fully leather
- Elegant
- Laced
- 🗸 Flat
- Black sole
- No logo