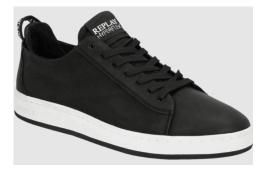

### What to wear - Boys

Here are some examples of appropriate footwear for boys. You will find plenty of similar suitable options in stores such as <u>Mass</u>, <u>Humanic</u>, <u>CCC</u>, <u>Deichmann</u>, <u>Geox</u> and other smaller boutique stores.

- Fully leather
- Elegant
- Laced
- Black sole
- No logo

#### Where to buy?

Mass – Rieker – €70.39

To be worn with black, regular height socks.

- ✓ Fully leather
- Elegant
- Laced
- Black sole
- No logo