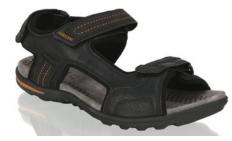

X All sandals and open toe shoes are unsuitable due to health and safety risk.

- X Not leather, therefore unsuitable.
- **X** Too casual for our requirements.

- X White sole, therefore unsuitable.
- X Large logo, therefore unsuitable.
- **X** Too casual for our requirements.