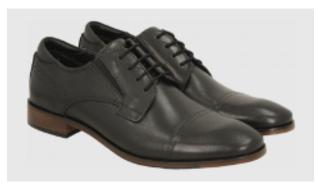

### What to wear - Boys

Here are some examples of appropriate footwear for boys. You will find plenty of similar suitable options in stores such as <u>Mass</u>, <u>Humanic</u>, <u>CCC</u>, <u>Deichmann</u>, <u>Geox</u> and other smaller boutique stores.