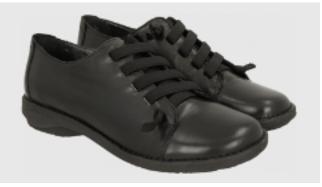

### Where to buy?

Mass – Creator – €52.79

To be worn with black, regular height socks or black tights/stockings.

- Fully leather
- ✓ Elegant
- ✓ Closed toe
- 🗸 Flat
- ✓ Black sole
- 🗸 No logo